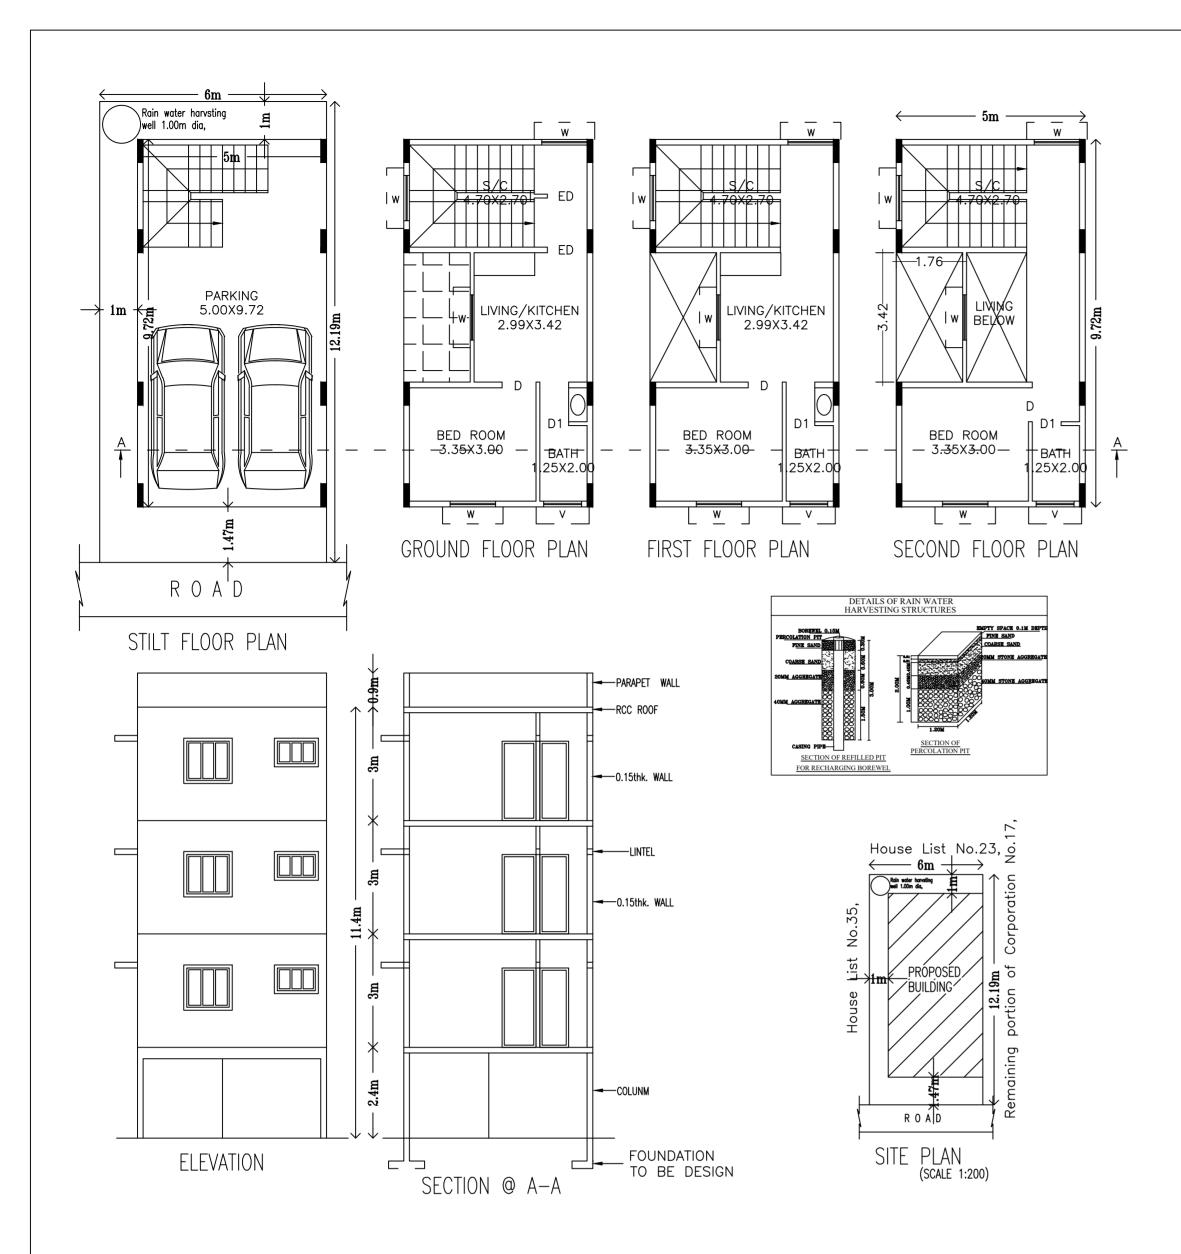

# Block :N (HARSHA)

| Floor Name                          | Floor Name Total Built Up<br>Area (Sq.mt.) |      | Deductions (Area in Sq.mt.) |        | Add Area In<br>FAR (Sq.mt.) | Total FAR<br>Area (Sq.mt.) | Tnmt (No.) |
|-------------------------------------|--------------------------------------------|------|-----------------------------|--------|-----------------------------|----------------------------|------------|
|                                     |                                            | Void | Parking                     | Resi.  | Stair                       |                            |            |
| Second Floor                        | 42.10                                      | 5.44 | 0.00                        | 36.66  | 0.00                        | 36.66                      | 00         |
| First Floor                         | 42.09                                      | 0.00 | 0.00                        | 42.09  | 0.00                        | 42.09                      | 01         |
| Ground Floor                        | 42.09                                      | 0.00 | 0.00                        | 42.09  | 0.00                        | 42.09                      | 01         |
| Stilt Floor                         | 48.60                                      | 0.00 | 41.76                       | 0.00   | 6.84                        | 6.84                       | 00         |
| Total:                              | 174.88                                     | 5.44 | 41.76                       | 120.84 | 6.84                        | 127.68                     | 02         |
| Total Number<br>of Same Blocks<br>: | 1                                          |      |                             |        |                             |                            |            |
| Total:                              | 174.88                                     | 5.44 | 41.76                       | 120.84 | 6.84                        | 127.68                     | 02         |

SCHEDULE OF JOINERY:

| BLOCK NAME | NAME | LENGTH | HEIGHT | NOS |
|------------|------|--------|--------|-----|
| N (HARSHA) | D1   | 0.76   | 2.10   | 03  |
| N (HARSHA) | D    | 0.90   | 2.10   | 03  |
| N (HARSHA) | ED   | 1.05   | 2.10   | 02  |

SCHEDULE OF JOINERY:

|   | BLOCK NAME                          | NAME         | LENGTH | HEIGHT | NOS |  |  |
|---|-------------------------------------|--------------|--------|--------|-----|--|--|
|   | N (HARSHA)                          | V            | 1.00   | 0.70   | 03  |  |  |
|   | N (HARSHA)                          | N (HARSHA) W |        | 1.67   | 11  |  |  |
| - | UnitBUA Table for Block :N (HARSHA) |              |        |        |     |  |  |

| FLOOR                | Name     | UnitBUA Type | UnitBUA Area | Carpet Area | No. of Rooms | No. of Tenement |
|----------------------|----------|--------------|--------------|-------------|--------------|-----------------|
| GROUND<br>FLOOR PLAN | U 01     | FLAT         | 42.09        | 24.77       | 3            | 1               |
| FIRST FLOOR<br>PLAN  | SPLIT 02 | FLAT         | 78.75        | 43.87       | 3            | 1               |
| SECOND<br>FLOOR PLAN | SPLIT 02 | FLAT         | 0.00         | 0.00        | 2            | 0               |
| Total:               | -        | -            | 120.84       | 68.64       | 8            | 2               |

## Block USE/SUBUSE Details

| Block Name | Block Use   | Block SubUse | Block Structure        | Block Land Use<br>Category |
|------------|-------------|--------------|------------------------|----------------------------|
| N (HARSHA) | Residential | Apartment    | Bldg upto 11.5 mt. Ht. | R                          |
| Required P |             |              |                        |                            |

| Block        | No. of Same<br>Bldg | Total Built Up<br>Area (Sq.mt.) | Sq.mt.) |         | Proposed<br>FAR Area<br>(Sq.mt.) | Add Area In<br>FAR (Sq.mt.) | Total FAR<br>Area<br>(Sq.mt.) | Tnmt (No.) |
|--------------|---------------------|---------------------------------|---------|---------|----------------------------------|-----------------------------|-------------------------------|------------|
|              |                     |                                 | Void    | Parking | Resi.                            | Stair                       | (34.111.)                     | y.m.)      |
| N (HARSHA)   | 1                   | 174.88                          | 5.44    | 41.76   | 120.84                           | 6.84                        | 127.68                        | 02         |
| Grand Total: | 1                   | 174.88                          | 5.44    | 41.76   | 120.84                           | 6.84                        | 127.68                        | 2.00       |

| א היי איי איי איי איי איי איי איי איי אי                                                                                                                                                                                                         |             |                 |              |                           |                       |                    |                |
|--------------------------------------------------------------------------------------------------------------------------------------------------------------------------------------------------------------------------------------------------|-------------|-----------------|--------------|---------------------------|-----------------------|--------------------|----------------|
| 1.Sanction is accorded for the Residential Building at 17/1, No.17/1, 5th B Main Road, Bhuvaneshwari<br>nagar, Bangalore.                                                                                                                        |             | Γ               |              | R INDEX                   |                       |                    |                |
| a).Consist of 1stilt + 1ground + 2 only.                                                                                                                                                                                                         |             | Ļ               |              |                           |                       |                    |                |
| 2.Sanction is accorded for residential use only. The use of the building shall not be deviated to any other                                                                                                                                      |             |                 |              | BOUNDARY                  |                       |                    |                |
| use.<br>3.41.76 area reserved for car parking shall not be converted for any other purpose.                                                                                                                                                      |             |                 | ABUTT        | ING ROAD                  |                       |                    |                |
| <ol> <li>4.Development charges towards increasing the capacity of water supply, sanitary and power main has to</li> </ol>                                                                                                                        |             |                 | PROPC        | DSED WORK (COVER/         | GE AREA)              |                    |                |
| be paid to BWSSB and BESCOM if any.                                                                                                                                                                                                              |             |                 | EXISTI       | NG (To be retained)       |                       |                    |                |
| 5. Necessary ducts for running telephone cables, cubicles at ground level for postal services & space for                                                                                                                                        |             |                 | EXISTI       | NG (To be demolished)     |                       |                    |                |
| dumping garbage within the premises shall be provided.                                                                                                                                                                                           |             |                 |              | ,<br>,                    | RSION NO.: 1.0.9      | 1                  |                |
| 6. The applicant shall INSURE all workmen involved in the construction work against any accident /                                                                                                                                               | AREA ST     | ATEMENT (B      | BMP)         |                           |                       |                    |                |
| untoward incidents arising during the time of construction.<br>7.The applicant shall not stock any building materials / debris on footpath or on roads or on drains. The                                                                         |             |                 |              |                           | RSION DATE: 01        | /11/2018           |                |
| debris shall be removed and transported to near by dumping yard.                                                                                                                                                                                 | PROJECT     |                 |              |                           |                       |                    |                |
| 8. The applicant shall maintain during construction such barricading as considered necessary to prevent                                                                                                                                          | Authority:  |                 |              | Plot                      | Use: Residential      |                    |                |
| dust, debris and other materials endangering the safety of people/ structures in & around the site.                                                                                                                                              | Inward_No   |                 |              | Plot                      | SubUse: Apartm        | ent                |                |
| 9. The applicant shall plant at least two trees in the premises.                                                                                                                                                                                 |             | .Com./EST/03    |              |                           | •                     |                    |                |
| 10.Permission shall be obtained from forest department for cutting trees before the commencement of the<br>work.                                                                                                                                 |             | n Type: Suva    |              | -                         | d Use Zone: Res       | · · /              |                |
| 11.License and approved plans shall be posted in a conspicuous place of the licensed premises. The                                                                                                                                               | '           | Type: Building  | <i>.</i>     |                           | Sub Plot No.: 17      | ,                  |                |
| building license and the copies of sanctioned plans with specifications shall be mounted on a frame and                                                                                                                                          |             | Sanction: Nev   | W            | ,                         | Survey No.: 17/1      |                    |                |
| displayed and they shall be made available during inspections.                                                                                                                                                                                   | Location:   | Ring-II         |              | Kha                       | ta No. (As per Kh     | ata Extract): 17/1 |                |
| 12.If any owner / builder contravenes the provisions of Building Bye-laws and rules in force, the Architect /                                                                                                                                    | Building Li | ine Specified   | as per Z.R:  | NA PID                    | No. (As per Khat      | a Extract): 96-141 | -17/1          |
| Engineer / Supervisor will be informed by the Authority in the first instance, warned in the second instance                                                                                                                                     | 7000 500    |                 |              | Loc                       | ality / Street of the | e property: No.17/ | 1,5th B Main R |
| and cancel the registration if the same is repeated for the third time.<br>13.Technical personnel, applicant or owner as the case may be shall strictly adhere to the duties and                                                                 | Zone: Eas   | St              |              | Nag                       | ar                    |                    |                |
| responsibilities specified in Schedule - IV (Bye-law No. 3.6) under sub section IV-8 (e) to (k).                                                                                                                                                 | Ward: Wa    | rd-022          |              |                           |                       |                    |                |
| 14. The building shall be constructed under the supervision of a registered structural engineer.                                                                                                                                                 | Planning [  | District: 216-K | Kaval        |                           |                       |                    |                |
| 15.On completion of foundation or footings before erection of walls on the foundation and in the case of                                                                                                                                         | Byrasandr   | ra              |              |                           |                       |                    |                |
| columnar structure before erecting the columns "COMMENCEMENT CERTIFICATE" shall be obtained.                                                                                                                                                     | AREA DE     | TAILS:          |              |                           |                       |                    |                |
| <ol> <li>16.Drinking water supplied by BWSSB should not be used for the construction activity of the building.</li> <li>17.The applicant shall ensure that the Rain Water Harvesting Structures are provided &amp; maintained in good</li> </ol> | AREA O      | F PLOT (Min     | iimum)       | (A)                       |                       |                    |                |
| repair for storage of water for non potable purposes or recharge of ground water at all times having a                                                                                                                                           | NET AR      | EA OF PLOT      |              | (A-I                      | (A-Deductions)        |                    |                |
| minimum total capacity mentioned in the Bye-law 32(a).                                                                                                                                                                                           |             | AGE CHECK       |              | , ,                       | ,                     |                    |                |
| 18.If any owner / builder contravenes the provisions of Building Bye-laws and rules in force, the authority                                                                                                                                      | 001210      |                 |              | ge area (75.00 %)         |                       |                    |                |
| will inform the same to the concerned registered Architect / Engineers / Supervisor in the first instance,                                                                                                                                       |             |                 |              | Area (66.45 %)            |                       |                    |                |
| warn in the second instance and cancel the registration of the professional if the same is repeated for the<br>third time.                                                                                                                       |             |                 | 0            | age area ( 66.45 % )      |                       |                    |                |
| 19. The Builder / Contractor / Professional responsible for supervision of work shall not shall not materially                                                                                                                                   |             |                 |              | • • • •                   |                       |                    |                |
| and structurally deviate the construction from the sanctioned plan, without previous approval of the                                                                                                                                             | 545.011     |                 | coverage a   | rea left ( 8.55 % )       |                       |                    |                |
| authority. They shall explain to the owner s about the risk involved in contravention of the provisions of the                                                                                                                                   | FAR CH      |                 |              |                           | 0045 ( 4 75 )         |                    |                |
| Act, Rules, Bye-laws, Zoning Regulations, Standing Orders and Policy Orders of the BBMP.                                                                                                                                                         |             |                 |              | as per zoning regulation  | · ,                   |                    |                |
| 20.In case of any false information, misrepresentation of facts, or pending court cases, the plan sanction is<br>deemed cancelled.                                                                                                               |             |                 |              | hin Ring I and II ( for a | nalgamated plot       | - )                |                |
|                                                                                                                                                                                                                                                  |             |                 |              | a (60% of Perm.FAR)       |                       |                    |                |
| Special Condition as per Labour Department of Government of                                                                                                                                                                                      |             | Allowabl        | e max. F.A.  | R Plot within 150 Mt ra   | dius of Metro sta     | tion ( - )         |                |
| Karnataka vide ADDENDUM (HosadaagiHoodike) Letter No.                                                                                                                                                                                            |             | Total Pe        | rm. FAR are  | ea(1.75)                  |                       |                    |                |
| LD/95/LET/2013, dated: 01-04-2013 :                                                                                                                                                                                                              |             | Resident        | tial FAR (94 | .64% )                    |                       |                    |                |
| 1.Registration of Applicant / Builder / Owner / Contractor and the construction workers working in the                                                                                                                                           |             | Proposed        | d FAR Area   | l                         |                       |                    |                |
| construction site with the "Karnataka Building and Other Construction workers Welfare Board"should be                                                                                                                                            |             | Achieved        | d Net FAR A  | Area ( 1.75 )             |                       |                    |                |
| strictly adhered to.                                                                                                                                                                                                                             |             | Balance         | FAR Area (   | 0.00)                     |                       |                    |                |
| 2. The Applicant / Builder / Owner / Contractor should submit the Registration of establishment and list of                                                                                                                                      | BUILTU      | JP AREA CHE     | ,            | ,                         |                       |                    |                |
| construction workers engaged at the time of issue of Commencement Certificate. A copy of the same shall                                                                                                                                          |             | _               | d BuiltUp Ar | rea                       |                       |                    |                |
| also be submitted to the concerned local Engineer in order to inspect the establishment and ensure the<br>registration of establishment and workers working at construction site or work place.                                                  |             |                 | d BuiltUp Ar |                           |                       |                    |                |
| 3. The Applicant / Builder / Owner / Contractor shall also inform the changes if any of the list of workers                                                                                                                                      |             | Achieved        |              | ca                        |                       |                    |                |
| engaged by him.                                                                                                                                                                                                                                  | Approval    | Date : 07/2     | 27/2019      | 11:58:33 PM               |                       |                    |                |
| 4.At any point of time No Applicant / Builder / Owner Contractor shall engage a construction worker in his                                                                                                                                       |             |                 |              |                           |                       |                    |                |
| site or work place who is not registered with the "Karnataka Building and Other Construction workers                                                                                                                                             | Payment     |                 |              |                           | -                     |                    |                |
| Welfare Board".                                                                                                                                                                                                                                  | Sr No.      | Chal            |              | Receipt                   | Amount (INR)          | Payment Mode       | Transaction    |
| Note :                                                                                                                                                                                                                                           |             | Num             | iber         | Number                    | · · · · ·             | ,                  | Number         |
| NOLE.                                                                                                                                                                                                                                            | 1           | BBMP/7093       | B/CH/19-20   | BBMP/7093/CH/19-20        | 836                   | Online             | 8645266855     |
| 1.Accommodation shall be provided for setting up of schools for imparting education to the children of                                                                                                                                           |             | No              | 0.           |                           | Head                  | 1                  | Amount (INR)   |
| construction workers in the labour camps / construction sites.                                                                                                                                                                                   |             | 1               |              |                           | Scrutiny Fee          |                    | 836            |
| 2.List of children of workers shall be furnished by the builder contractor to the Labour Department which is                                                                                                                                     | L           | 1               |              | 1                         | ,                     |                    |                |
| mandatory.<br>3.Employment of child labour in the construction activities                                                                                                                                                                        |             |                 |              |                           |                       |                    |                |
| s.Employment of child labour in the construction activities<br>strictly prohibited.                                                                                                                                                              |             |                 |              |                           |                       |                    |                |